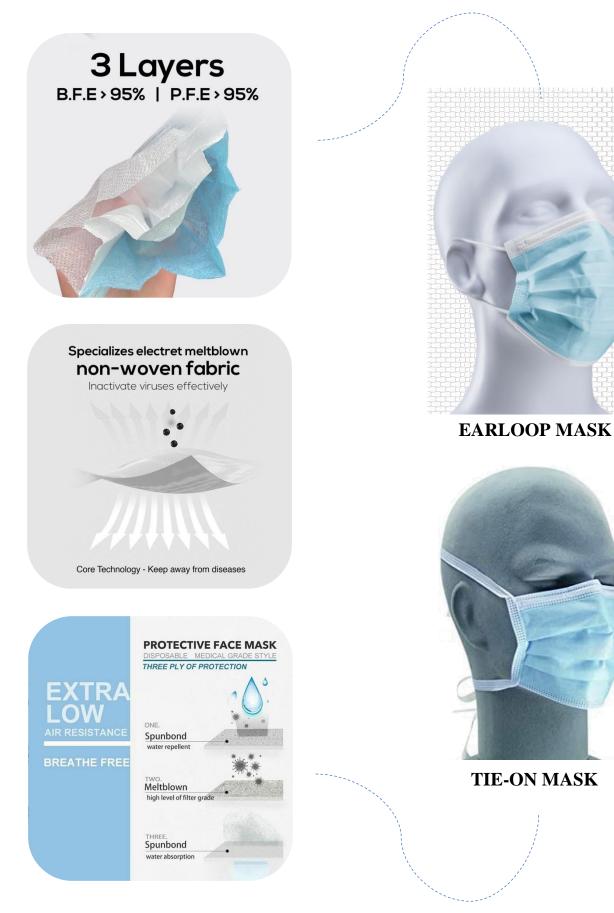

### **TECHNICAL DATA SHEET**

| Name     | Surgical Face Mask                    |
|----------|---------------------------------------|
| Material | Nonwovens                             |
| BFE      | ≥95%                                  |
| Grammage | 25+25+25g/m <sup>2</sup> (3 PLY Mask) |
| Size     | 175mm x 95mm                          |

| Characteristic |                                             | Specification           |  |
|----------------|---------------------------------------------|-------------------------|--|
| Materials      | Mask (3PLY)                                 | Outer Layer: Spundbond  |  |
|                |                                             | Polypropylene           |  |
|                |                                             | Centre Layer: Meltblown |  |
|                |                                             | Polypropylene           |  |
|                |                                             | Inner Layer: Spundbond  |  |
|                |                                             | Polypropylene           |  |
|                | Earloop                                     | Polyester Spandex       |  |
|                | Nose Piece                                  | Plastic covered Iron    |  |
| Colour         | Blue                                        |                         |  |
| Application    | Clean room, Food Processing, Lab, Workplace |                         |  |

| Description | * FINLAY MASKS are pleated rectangle face masks        |
|-------------|--------------------------------------------------------|
| & Features  | with Earloop that are made from breathable, fibre-     |
|             | glass free, Spundbond PP to keep you comfortable.      |
|             | * It features a triple-layer filtration barrier.       |
|             | * Latex-free & Elastic Earloop strings with adjustable |
|             | wire nose piece providing a tight custom fit to the    |
|             | face for hours of wear ability.                        |
| Packing     | 50 masks / box                                         |
| Storage     | * Store under cool, clean & dry condition              |
| Condition   | * Avoid excessive heat (over 40°C or 104°F)            |